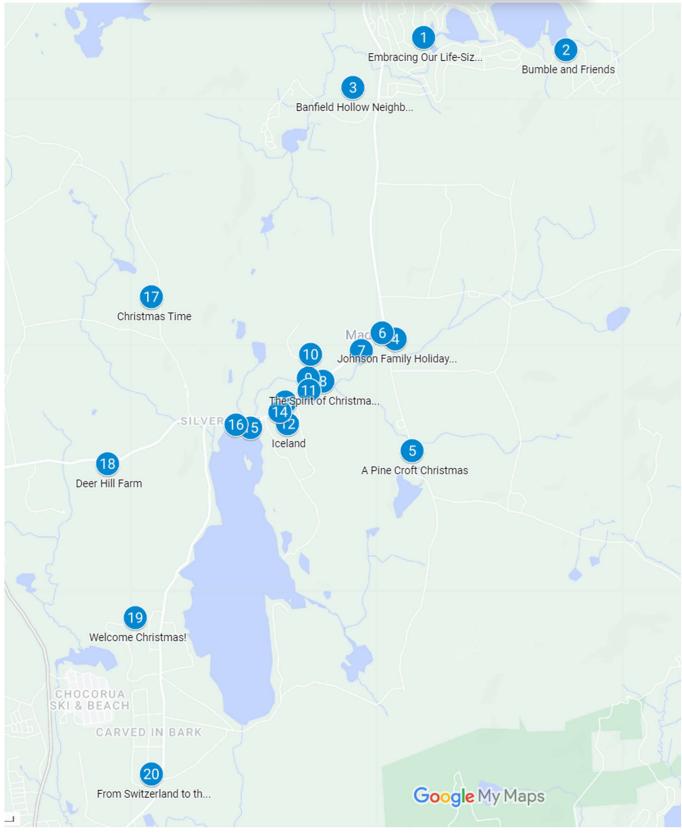

To help with navigation, we've created a Google Map with the display numbers and locations. Please drive safely! https://www.google.com/maps/d/edit?mid=12ZstpxD3pmpDk705BlaYnH\_Qg6EGazs&usp=sharing

| Display # | Title                                       | Location                                           | Scavenger Hunt Item                                            |
|-----------|---------------------------------------------|----------------------------------------------------|----------------------------------------------------------------|
|           | Embracing Our Life-Sized                    |                                                    |                                                                |
| 1         | Gingerbread House                           | 14 Little Shore Dr                                 |                                                                |
| 2         | Bumble and Friends                          | 234 Brenner Dr                                     |                                                                |
| 3         | Banfield Hollow Neighborhood                | Brookstone Ln, Pebblebrook<br>Ln and Whitton Ledge | 137 Brookstone Ln. "Tucker the bear" standing on a tree stump. |
| 4         | Johnson Family Holiday Display              | 35 East Madison Rd                                 | A symbol of love (a heart)                                     |
| 5         | A Pine Croft Christmas                      | 577 E Madison Rd                                   | The candle in the window my teenage son keeps putting out      |
| 6         | The Grinch and His Blue Tree                | 2259 Village Rd                                    | The Grich and /or a Blue and White Tree                        |
| 7         | Historical Windcroft, estab. 1903           | 31 Windcroft Lane                                  |                                                                |
| 8         | The Spirit of Christmas in Madison          | 1892 Village Rd                                    |                                                                |
| 9         | Nothing' fancy!                             | 45 Forest Pines Rd                                 | A sneaky Mr Grinch                                             |
| 10        | On Comet, On Cupid,<br>O'DONNELLS & Blitzen | 85 Jones Hill Spur                                 | Reindeer                                                       |
| 11        | The Village Store                           | 1808 Village Rd                                    |                                                                |
| 12        | Iceland                                     | 69 Greenwood Rd                                    | Pete The Penguin 💍                                             |
| 13        | Red, White, and Green                       | 1691 Village Rd                                    |                                                                |
| 14        | I'm Dreaming of a White<br>Christmas        | 1638 Village Rd                                    |                                                                |
| 15        | Christmas Peace and Joy                     | 1478 Village Rd                                    |                                                                |
| 16        | Victorian Candy Canes                       | 1413 Village Rd                                    |                                                                |
| 17        | Christmas Time                              | 219 North Division Rd                              | Santa & Two Reindeer                                           |
| 18        | Deer Hill Farm                              | 750 Deer Hill Rd                                   |                                                                |
| 19        | Welcome Christmas!                          | 448 Moores Pond Rd                                 | 6ft. Grinch                                                    |
| 20        | From Switzerland to the US                  | 48 Black Birch Ln                                  | Bernese Mountain Dog                                           |